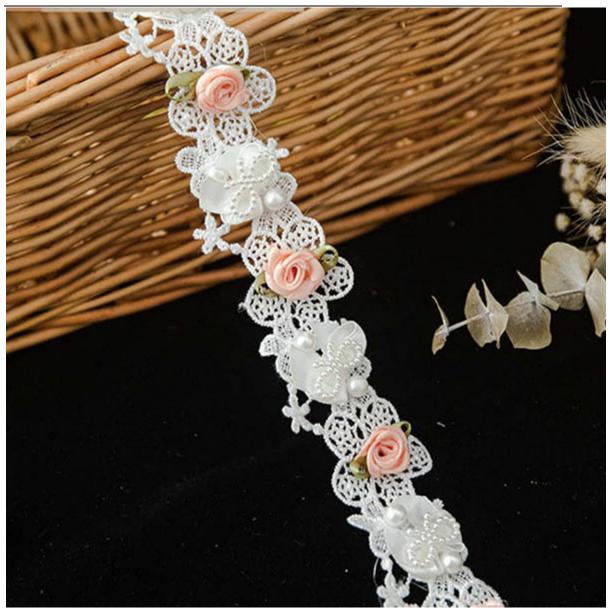

#### **Soluble Embroidery 3D Lace Trim**

LB® is a large-scale soluble embroidery 3D lace trim manufacturer ,These soluble embroidery 3D lace trim is the latest desgins of high-quality lace. The soluble embroidery 3D lace trim is made of polyester, it can be used in clothing, bags and home textile products.

## soluble embroidery 3D lace trim

The following is the introduction of high quality LB® Soluble Embroidery 3D Lace Trim, hoping to help you better understand Soluble Embroidery 3D Lace Trim. Any inquiries and problems please feel free to send emails to us and we will reply you soon. These soluble embroidery 3D lace trim is the latest designs of high-quality lace. The soluble embroidery 3D lace trim is made of polyester, it can be used in wedding, clothing, bags and home textile products.

### **Product Details**

soluble embroidery 3D lace trim