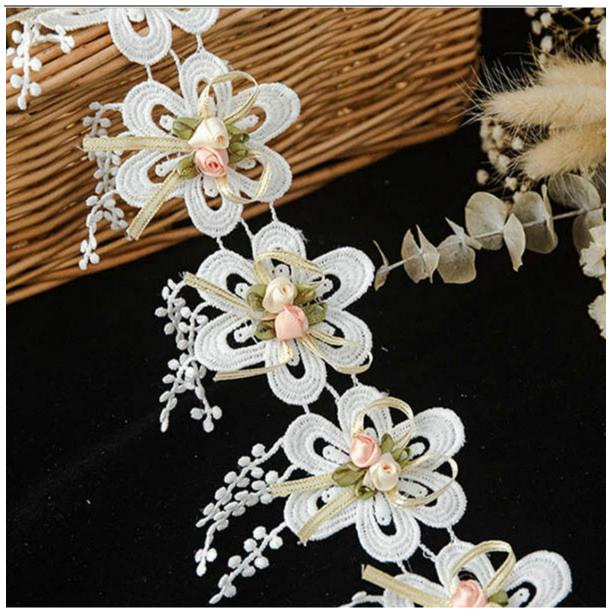

#### **Soluble Embroidery 3D Lace Trim**

LB® is a large-scale soluble embroidery 3D lace trim manufacturer ,These soluble embroidery 3D lace trim is the latest desgins of high-quality lace. The soluble embroidery 3D lace trim is made of polyester, it can be used in clothing, bags and home textile products.

## soluble embroidery 3D lace trim

The following is the introduction of high quality LB® Soluble Embroidery 3D Lace Trim, hoping to help you better understand Soluble Embroidery 3D Lace Trim. Any inquiries and problems please feel free to send emails to us and we will reply you soon. These soluble embroidery 3D lace trim is the latest designs of high-quality lace. The soluble embroidery 3D lace trim is made of polyester, it can be used in wedding, clothing, bags and home textile products.

### **Product Details**

soluble embroidery 3D lace trim