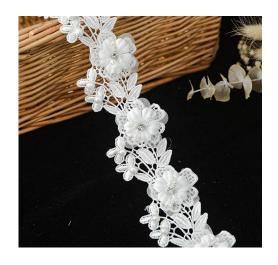

#### **Soluble Embroidery 3D Lace Trim**

LB® is a large-scale soluble embroidery 3D lace trim manufacturer ,These soluble embroidery 3D lace trim is the latest desgins of high-quality lace. The soluble embroidery 3D lace trim is made of polyester, it can be used in clothing, bags and home textile products.

## soluble embroidery 3D lace trim

The following is the introduction of high quality LB® Soluble Embroidery 3D Lace Trim, hoping to help you better understand Soluble Embroidery 3D Lace Trim. Any inquiries and problems please feel free to send emails to us and we will reply you soon. These soluble embroidery 3D lace trim is the latest designs of high-quality lace. The soluble embroidery 3D lace trim is made of polyester, it can be used in wedding, clothing, bags and home textile products.

### **Product Details**

soluble embroidery 3D lace trim