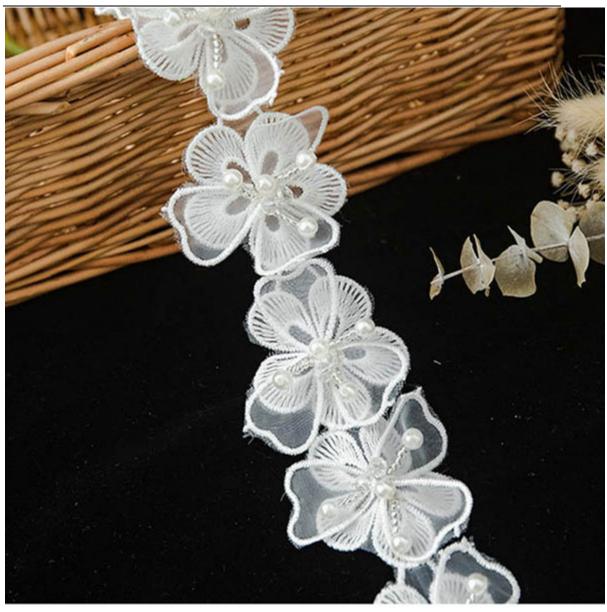

#### **Soluble Embroidery 3D Lace Trim**

LB® is a large-scale soluble embroidery 3D lace trim manufacturer ,These soluble embroidery 3D lace trim is the latest desgins of high-quality lace. The soluble embroidery 3D lace trim is made of polyester, it can be used in clothing, bags and home textile products.

## soluble embroidery 3D lace trim

The following is the introduction of high quality LB® Soluble Embroidery 3D Lace Trim, hoping to help you better understand Soluble Embroidery 3D Lace Trim. Any inquiries and problems please feel free to send emails to us and we will reply you soon. These soluble embroidery 3D lace trim is the latest designs of high-quality lace. The soluble embroidery 3D lace trim is made of polyester, it can be used in wedding, clothing, bags and home textile products.

### **Product Details**

soluble embroidery 3D lace trim