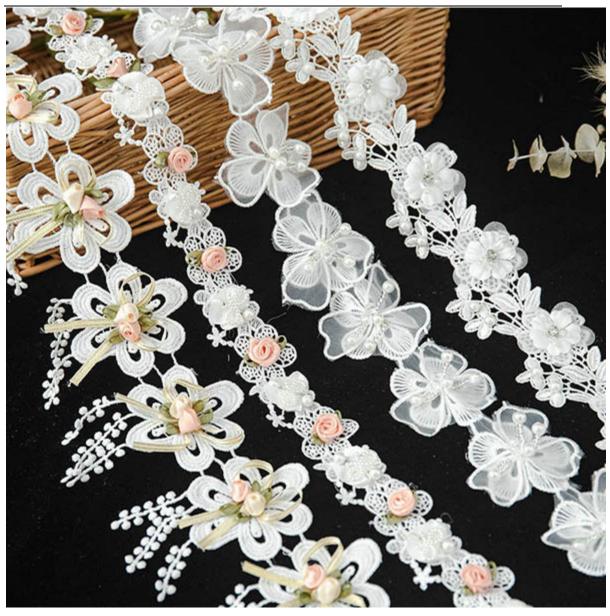

#### **Soluble Embroidery 3D Lace Trim**

LB® is a large-scale soluble embroidery 3D lace trim manufacturer ,These soluble embroidery 3D lace trim is the latest desgins of high-quality lace. The soluble embroidery 3D lace trim is made of polyester, it can be used in clothing, bags and home textile products.

## soluble embroidery 3D lace trim

The following is the introduction of high quality LB® Soluble Embroidery 3D Lace Trim, hoping to help you better understand Soluble Embroidery 3D Lace Trim. Any inquiries and problems please feel free to send emails to us and we will reply you soon. These soluble embroidery 3D lace trim is the latest designs of high-quality lace. The soluble embroidery 3D lace trim is made of polyester, it can be used in wedding, clothing, bags and home textile products.

### **Product Details**

soluble embroidery 3D lace trim