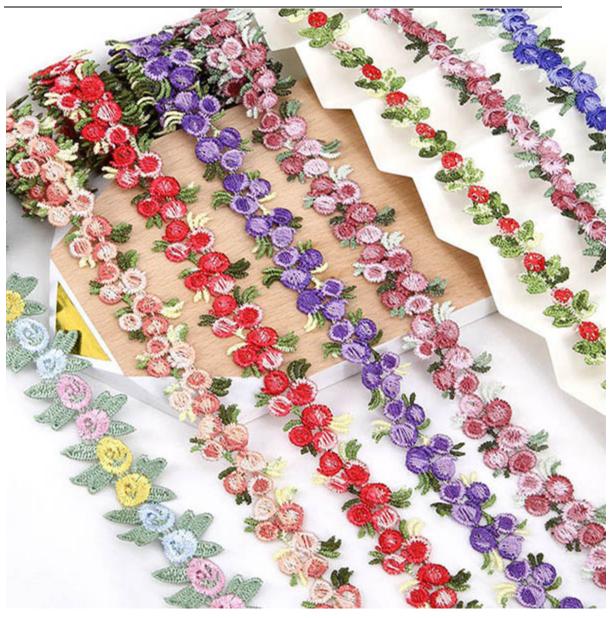

# **Product Parameter (Specification)**

| Product name                   | soluble embroidery 3D lace trim                                               |
|--------------------------------|-------------------------------------------------------------------------------|
| Colour                         | White , black , pink, yellow etc all possible colors                          |
| MOQ                            | 500 pcs                                                                       |
| Customized                     | OEM&ODM are welcomed, We can also make based on client's designs and pictures |
| Production time                | Normally 7-20 days depends on the quantity                                    |
| Packing Method                 | Inner:pack in bundles and put in the polybags Outer: poly bag                 |
| Shipping mode( Delivery Terms) | By Sea, By Air, By DHL/FedEx/UPS/TNT.                                         |
| Sample lead time               | 2-3 days if available                                                         |