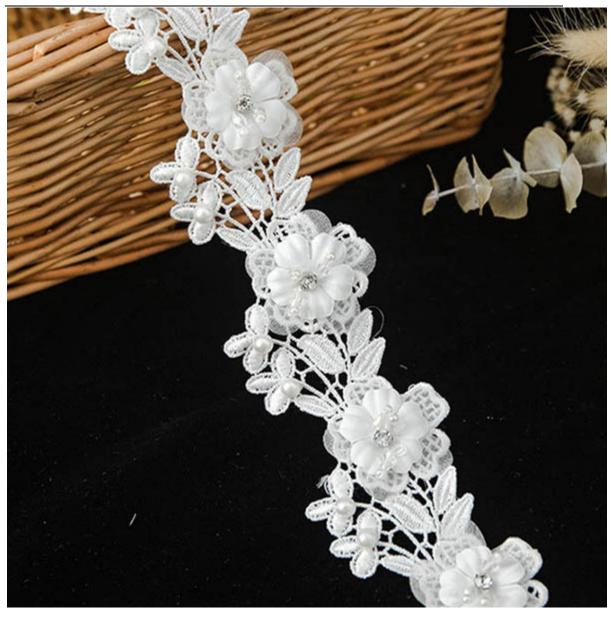

#### **Soluble Embroidery 3D Lace Trim**

LB® is a large-scale soluble embroidery 3D lace trim manufacturer ,These soluble embroidery 3D lace trim is the latest desgins of high-quality lace. The soluble embroidery 3D lace trim is made of polyester, it can be used in clothing, bags and home textile products.

## soluble embroidery 3D lace trim

The following is the introduction of high quality LB® Soluble Embroidery 3D Lace Trim, hoping to help you better understand Soluble Embroidery 3D Lace Trim. Any inquiries and problems please feel free to send emails to us and we will reply you soon. These soluble embroidery 3D lace trim is the latest designs of high-quality lace. The soluble embroidery 3D lace trim is made of polyester, it can be used in wedding, clothing, bags and home textile products.

### **Product Details**

soluble embroidery 3D lace trim