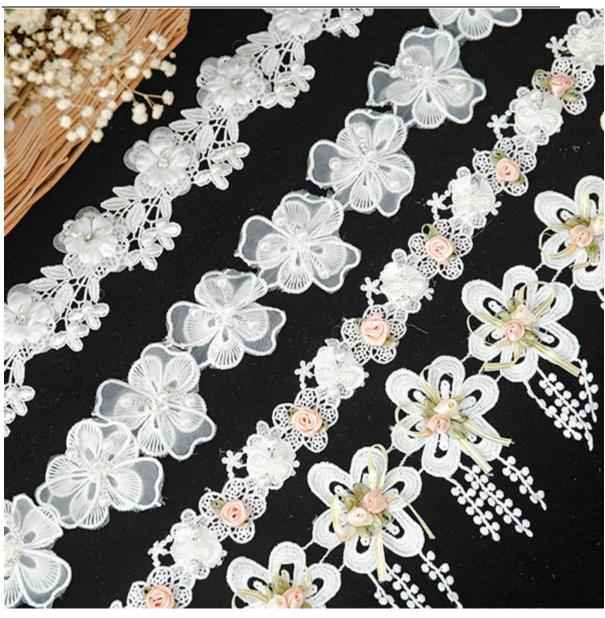

#### **Soluble Embroidery 3D Lace Trim**

LB® is a large-scale soluble embroidery 3D lace trim manufacturer ,These soluble embroidery 3D lace trim is the latest desgins of high-quality lace. The soluble embroidery 3D lace trim is made of polyester, it can be used in clothing, bags and home textile products.

## soluble embroidery 3D lace trim

The following is the introduction of high quality LB® Soluble Embroidery 3D Lace Trim, hoping to help you better understand Soluble Embroidery 3D Lace Trim. Any inquiries and problems please feel free to send emails to us and we will reply you soon. These soluble embroidery 3D lace trim is the latest designs of high-quality lace. The soluble embroidery 3D lace trim is made of polyester, it can be used in wedding, clothing, bags and home textile products.

### **Product Details**

soluble embroidery 3D lace trim