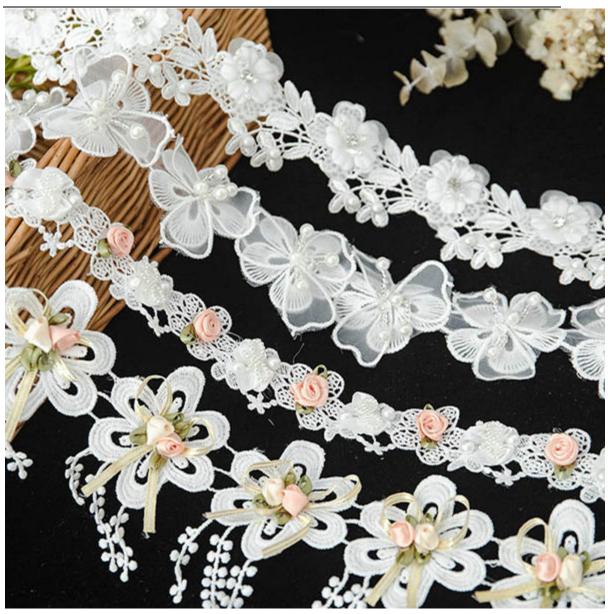

# **Product Feature And Application**

There is one more adorable type of lace -soluble embroidery 3D lace trim, they are usually sew-on fabric. They look absolutely adorable and are perfect for decorating casual wear and evening gowns.