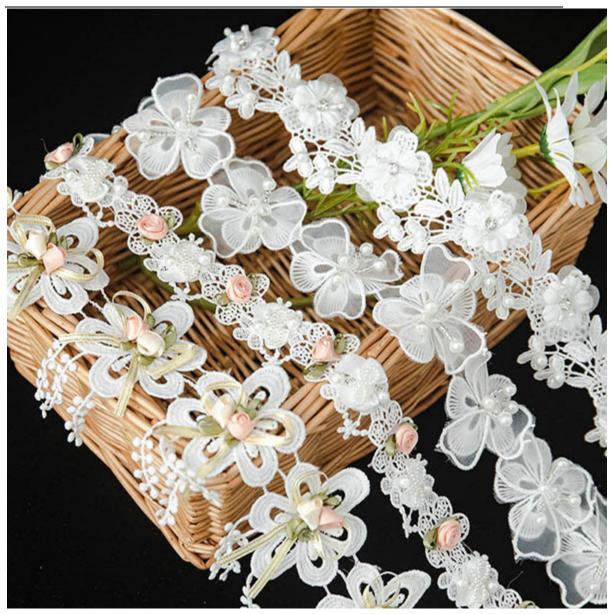

#### **Soluble Embroidery 3D Lace Trim**

LB® is a large-scale soluble embroidery 3D lace trim manufacturer ,These soluble embroidery 3D lace trim is the latest desgins of high-quality lace. The soluble embroidery 3D lace trim is made of polyester, it can be used in clothing, bags and home textile products.

## soluble embroidery 3D lace trim

The following is the introduction of high quality LB® Soluble Embroidery 3D Lace Trim, hoping to help you better understand Soluble Embroidery 3D Lace Trim. Any inquiries and problems please feel free to send emails to us and we will reply you soon. These soluble embroidery 3D lace trim is the latest designs of high-quality lace. The soluble embroidery 3D lace trim is made of polyester, it can be used in wedding, clothing, bags and home textile products.

### **Product Details**

soluble embroidery 3D lace trim